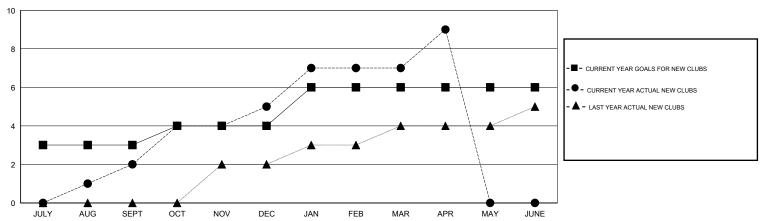

| 74                 | 312                                 | 110                | 202              |
| OCT/NOV/DEC   | 1                | 3                | 0                | 3                | OCT/NOV/DEC           | 42                 | 230                                 | 43                 | 187              |
| JAN/FEB/MAR   | 2                | 2                | 0                | 2                | JAN/FEB/MAR           | 149                | 101                                 | 21                 | 80               |
| APR/MAY/JUNE  | 0                | 2                | 0                | 2                | APR/MAY/JUNE          | 35                 | 94                                  | 16                 | 78               |

#### GOALS AND ACTUAL NEW CLUBS CUMULATIVE



#### GOALS AND ACTUAL MEMBERS CUMULATIVE



| DROPPED CLUBS: 1         |                | 76 CLUBS OF 101 ADDED 1 OR MORE<br>NEW MEMBERS | GENDER DISTRIBUTION  MALE 2,965 (83.17%) |              |              |
|--------------------------|----------------|------------------------------------------------|------------------------------------------|--------------|--------------|
| DROPPED MEMBERS          |                |                                                | FEMALE                                   | 600 (16.83%) |              |
| DECEASED  CLUB CANCELLED | 10<br>0<br>180 | CLICK HERE FOR HEALTH  ASSESSMENT DATA         | FAMILY UNIT MEMBERS HEAD OF HOUSEHOLD    |              | 1,048<br>422 |
| OTHER TOTAL              | 190            |