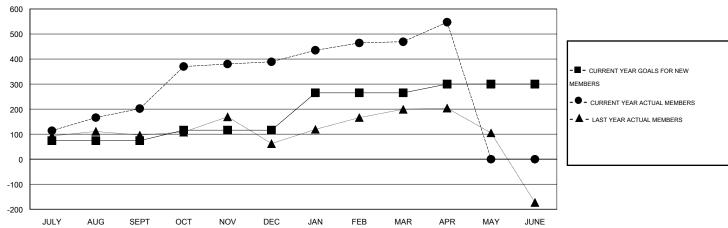

#### GOALS AND ACTUAL MEMBERS CUMULATIVE

| DROPPED CLUBS: 1         |                | 76 CLUBS OF 101 ADDED 1 OR MORE<br>NEW MEMBERS | GENDER DISTRIBUTION  MALE 2,965 (83.17%) |              |              |
|--------------------------|----------------|------------------------------------------------|------------------------------------------|--------------|--------------|
| DROPPED MEMBERS          |                |                                                | FEMALE                                   | 600 (16.83%) |              |
| DECEASED  CLUB CANCELLED | 10<br>0<br>180 | CLICK HERE FOR HEALTH  ASSESSMENT DATA         | FAMILY UNIT MEMBERS HEAD OF HOUSEHOLD    |              | 1,048<br>422 |
| OTHER TOTAL              | 190            |                                                | NON-HEAD OF HOUSEHO                      | 626          |              |